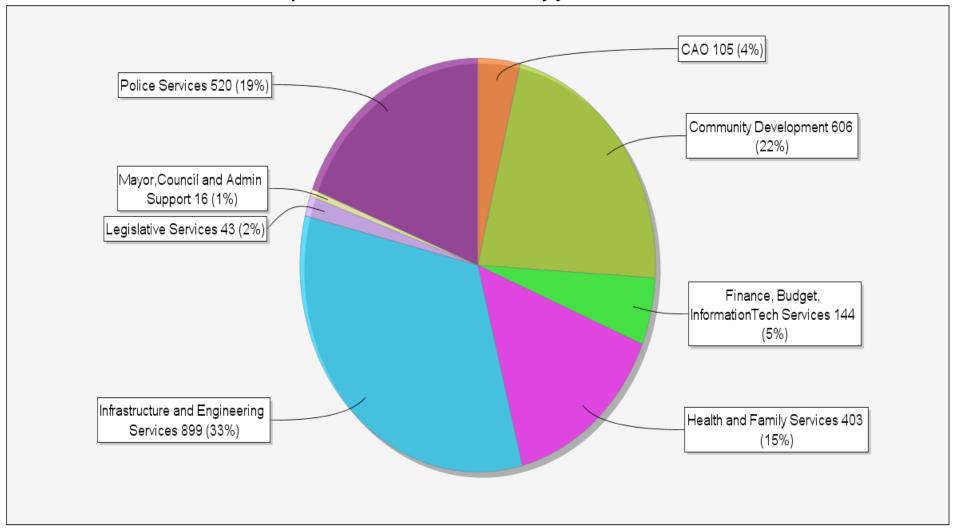

# Divisional Services provided by your Tax Dollars

Division's Share of \$2,735 Avg. Municipal Tax