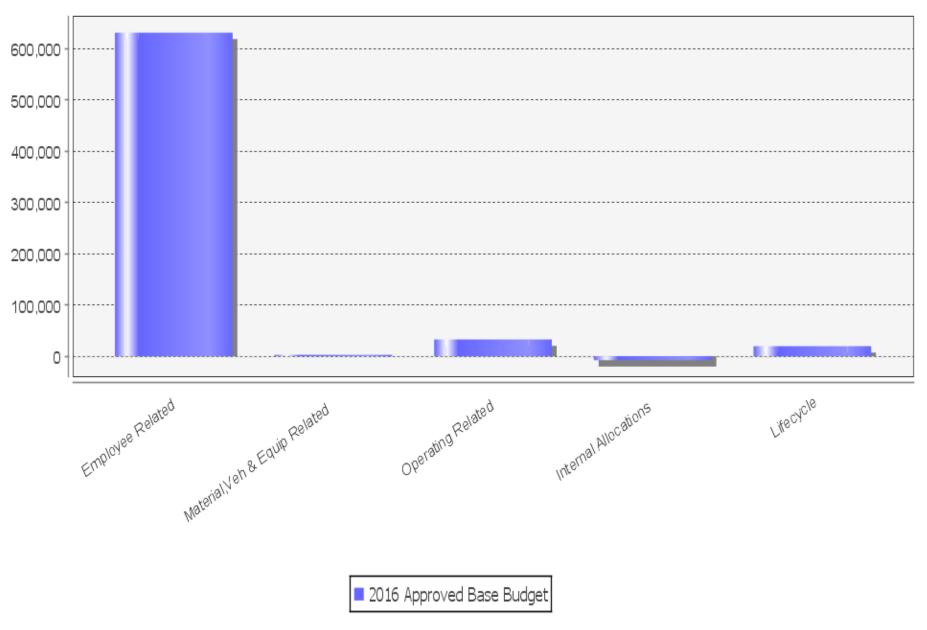

## Base Budget Expenses by Type

# MUNICIPALITY OF CHATHAM-KENT Mayor, Council and Admin Support Budget year 2016

#### 2016 Average Residential Municipal Tax = \$2,735

|                                       | 2016        | 2016        | 2016        | 2016      | Division's Share   |
|---------------------------------------|-------------|-------------|-------------|-----------|--------------------|
|                                       | GROSS       | REVENUE     | Approved    | FTE Count | of \$2,735         |
|                                       | Base Budget | Base Budget | Base Budget |           | Avg. Municipal Tax |
| Mayor,Council and Admin Support       |             |             |             |           |                    |
| Office of the Mayor/ Council          | \$255,373   | (\$2,700)   | \$252,673   | 1.00      | \$4                |
| Council, Council Support              | \$678,805   | (\$14,671)  | \$664,134   | 1.60      | \$12               |
| Total Mayor,Council and Admin Support | \$934,178   | (\$17,371)  | \$916,807   | 2.60      | \$16               |