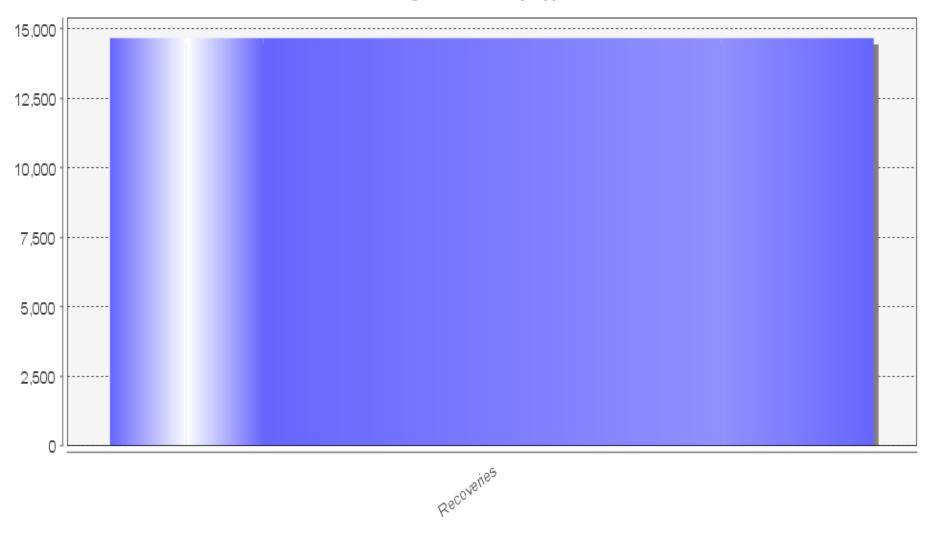

# MUNICIPALITY OF CHATHAM-KENT Council, Council Support Budget year 2016

# Base Budget Revenue by Type

■ 2016 Approved Base Budget

#### **2016 Average Residential Municipal Tax = \$2,735**

|                                 | 2016        | 2016        | 2016        | 2016      | Division's Share   |
|---------------------------------|-------------|-------------|-------------|-----------|--------------------|
|                                 | GROSS       | REVENUE     | Approved    | FTE Count | of \$2,735         |
|                                 | Base Budget | Base Budget | Base Budget |           | Avg. Municipal Tax |
| Mayor,Council and Admin Support |             |             |             |           |                    |
| Council, Council Support        | \$678,805   | (\$14,671)  | \$664,134   | 1.60      | \$12               |
| Total Council, Council Support  | \$678,805   | (\$14,671)  | \$664,134   | 1.60      | \$12               |