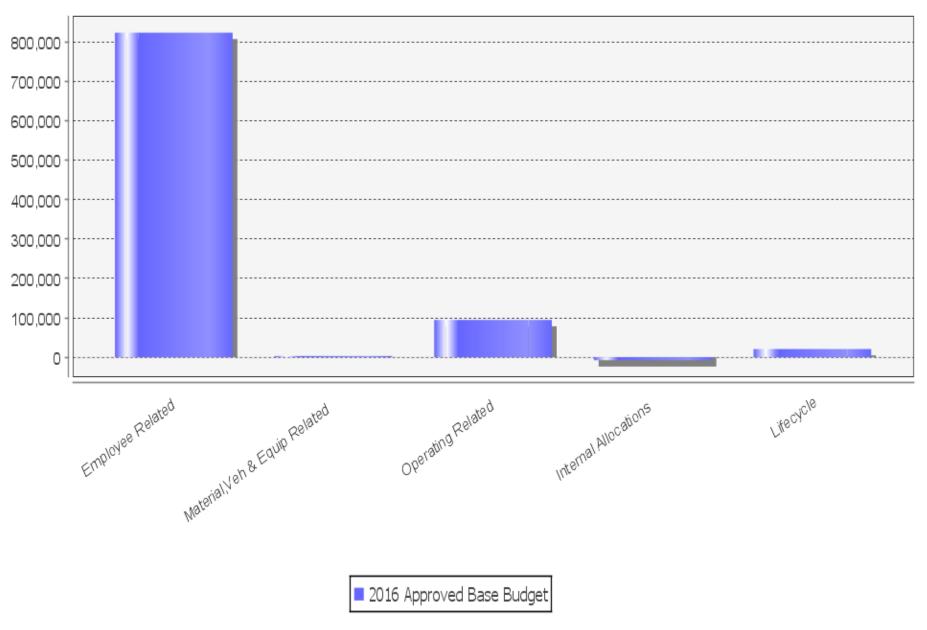

| GROSS       | REVENUE     | Approved    | FTE Count | of \$2,735         |
|                                       | Base Budget | Base Budget | Base Budget |           | Avg. Municipal Tax |
| Mayor,Council and Admin Support       |             |             |             |           |                    |
| Office of the Mayor/ Council          | \$255,373   | (\$2,700)   | \$252,673   | 1.00      | \$4                |
| Council, Council Support              | \$678,805   | (\$14,671)  | \$664,134   | 1.60      | \$12               |
| Total Mayor,Council and Admin Support | \$934,178   | (\$17,371)  | \$916,807   | 2.60      | \$16               |

# MUNICIPALITY OF CHATHAM-KENT Mayor, Council and Admin Support Budget year 2016

## Base Budget Expenses by Type



# MUNICIPALITY OF CHATHAM-KENT Mayor, Council and Admin Support Budget year 2016

# Base Budget Revenue by Type



■ 2016 Approved Base Budget

# MUNICIPALITY OF CHATHAM-KENT CK Municipal Operations

Budget year 2016

2016 Average Residential Municipal Tax = \$2,735

#### Departmental Services Provided by your Tax Dollars



#### **MUNICIPALITY OF CHATHAM-KENT**

# Divisional Services provided by your Tax Dollars



Division's Share of \$2,735 Avg. Municipal Tax

# MUNICIPALITY OF CHATHAM-KENT Office of the Mayor/ Council Budget year 2016

#### 2016 Average Residential Municipal Tax = \$2,735

|                                    | 2016        | 2016        | 2016        | 2016      | Division's Share   |
|------------------------------------|-------------|-------------|-------------|---