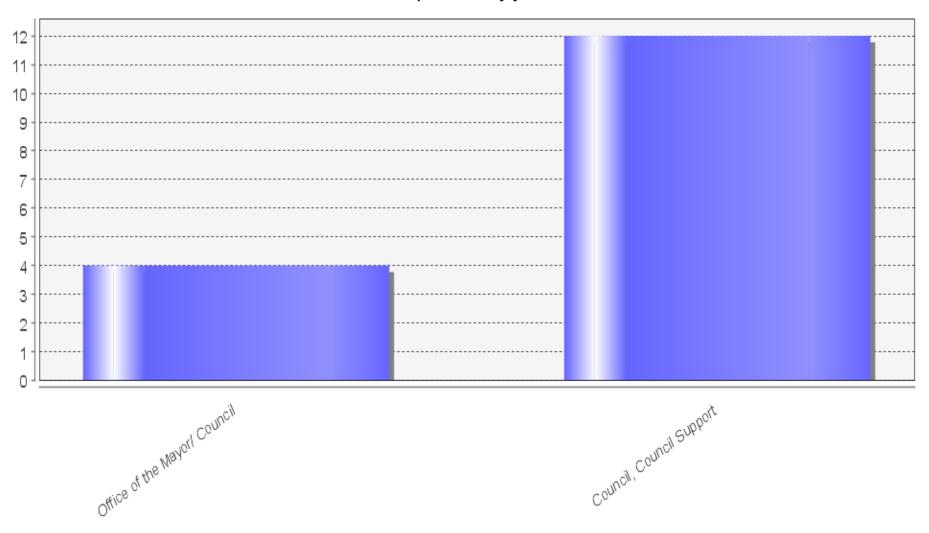

#### 2016 Average Residential Municipal Tax = \$2,735

|                                       | 2016        | 2016        | 2016        | 2016      | Division's Share   |
|---------------------------------------|-------------|-------------|-------------|-----------|--------------------|
|                                       | GROSS       | REVENUE     | Approved    | FTE Count | of \$2,735         |
|                                       | Base Budget | Base Budget | Base Budget |           | Avg. Municipal Tax |
| Mayor,Council and Admin Support       |             |             |             |           |                    |
| Office of the Mayor/ Council          | \$255,373   | (\$2,700)   | \$252,673   | 1.00      | \$4                |
| Council, Council Support              | \$678,805   | (\$14,671)  | \$664,134   | 1.60      | \$12               |
| Total Mayor,Council and Admin Support | \$934,178   | (\$17,371)  | \$916,807   | 2.60      | \$16               |