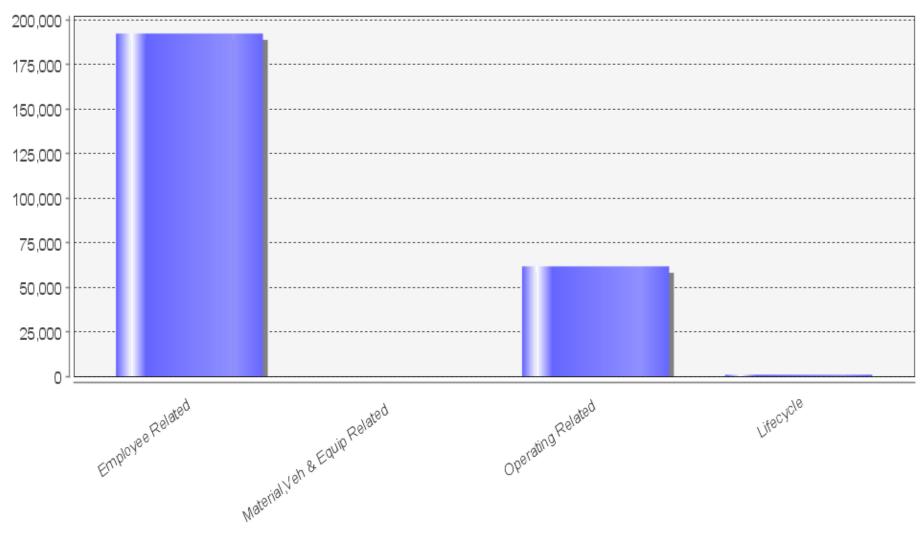

# MUNICIPALITY OF CHATHAM-KENT Council, Council Support Budget year 2016

## Base Budget Expenses by Type