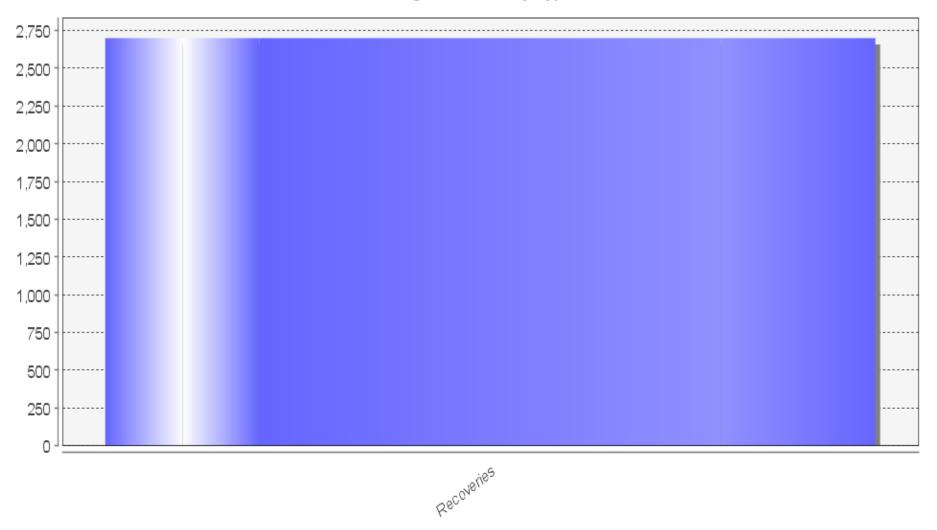

# MUNICIPALITY OF CHATHAM-KENT Office of the Mayor/ Council Budget year 2016

# Base Budget Revenue by Type

■ 2016 Approved Base Budget

#### 2016 Average Residential Municipal Tax = \$2,735

|                                    | 2016        | 2016        | 2016        | 2016      | Division's Share   |
|------------------------------------|-------------|-------------|-------------|-----------|--------------------|
|                                    | GROSS       | REVENUE     | Approved    | FTE Count | of \$2,735         |
|                                    | Base Budget | Base Budget | Base Budget |           | Avg. Municipal Tax |
| Mayor,Council and Admin Support    |             |             |             |           |                    |
| Office of the Mayor/ Council       | \$255,373   | (\$2,700)   | \$252,673   | 1.00      | \$4                |
| Total Office of the Mayor/ Council | \$255,373   | (\$2,700)   | \$252,673   | 1.00      | \$4                |